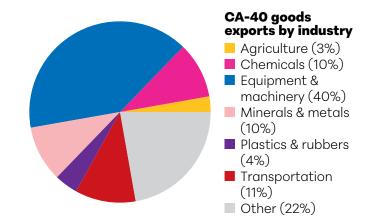

### California's 40<sup>th</sup> district & Canada An integrated economic & security

# An integrated economic & security partnership

710 people are employed at the 33 Canadian-owned businesses operating in CA-40 Exports to Canada support 4,350 jobs in CA-40

#### **CA-40**

## exports \$451 million in goods to Canada annually

#### Top CA-40 goods exports to Canada

| ■ Medical Equipment & Supplies      | \$49 million |
|-------------------------------------|--------------|
| Navigational & Meas. Instruments    | \$37 million |
| ■ Electrical Equipment & Components | \$35 million |
| ■ Electrical Equipment              | \$27 million |
| Pharmaceuticals & Medicines         |              |



# CA-40 exports \$373 million in services to Canada annually

#### Top CA-40 services exports to Canada

| <u>-</u>                            | •                       |
|-------------------------------------|-------------------------|
| Business services                   | \$156 million           |
| Travel (including for education)    | \$85 million            |
| Charges for the use of intellectual | property \$76 million   |
| Financial services                  | \$46 million            |
| Telecommunications, computer &      | information services\$6 |
| million                             | ·                       |

## Top Canadian-owned businesses in CA-40

- Xerxes
- Avery Products
- Valeant Biomedicals
- Aliron Marketing USA
- Circle K
- Constellation Software
- Novo Manufac