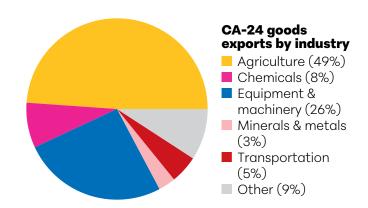

## exports \$488 million in goods to Canada annually

#### Top CA-24 goods exports to Canada

| Vegetables & Melons                 | \$110 million |
|-------------------------------------|---------------|
| Fruits & Tree Nuts                  |               |
| Beverages                           | \$36 million  |
| ■ Electrical Equipment & Components |               |
| Motor Vehicles                      |               |