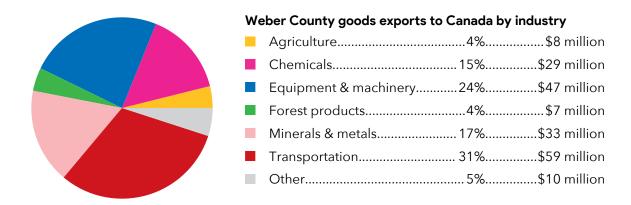

s to Canada

| ■ Motor Vehicle Parts        | \$40 million |
|------------------------------|--------------|
| ■ Basic Chemicals            | \$19 million |
| ■ Nonferrous Metal Products  | \$17 million |
| ■ Aerospace Products & Parts | \$14 million |
| Ag. & Construction Machinery | \$10 million |

## Weber County exports \$34 million

in services to Canada annually

### Top Weber County services exports to Canada

| Financial services                          | \$17 million |
|---------------------------------------------|--------------|
| Business services                           | \$7 million  |
| Travel (including for eduction)             | \$7 million  |
| Charges for the use of intellectual propert | y\$3 million |
| Insurance services                          | \$197,000    |



#### Weber County exports to Canada

| 2024 | \$192 million |
|------|---------------|
| 2023 | \$284 million |
| 2023 | \$284 million |
| 2021 | \$261 million |
| 2020 | \$294 million |
| 2019 | \$267 million |
| 2018 | \$397 million |
| 2017 | \$218 million |

## Top Canadian-owned businesses operating in Weber County

- Westinghouse
- Circle K
- Ferro Concepts USA
- Trans World NY Sub
- Rhema Health Products
- Paulson Investment Company
- BSREP II
- Gerber Collision & Glass
- Brookfield Properties
- Glass America

#### March 2025