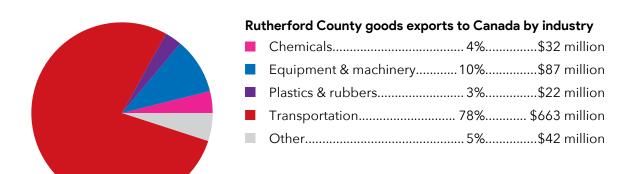

#### Top Rutherford County goods exports to Canada

| ■ Motor Vehicles                   | \$651 million |
|------------------------------------|---------------|
| ■ Computer Equipment               | \$32 million  |
| ■ Navigational & Meas. Instruments | \$29 million  |
| ■ Rubber Products                  | \$21 million  |
| Bakery & Tortilla Products         | \$14 million  |