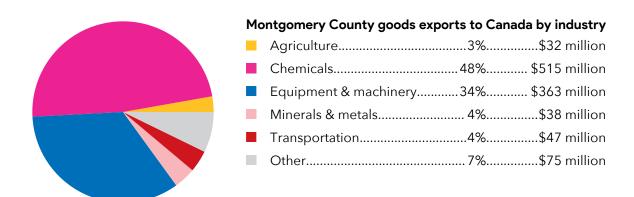

#### Top Montgomery County goods exports to Canada

| Pharmaceuticals & Medicines        | \$460 million |
|------------------------------------|---------------|
| Computer Equipment                 | \$222 million |
| ■ Navigational & Meas. Instruments | \$60 million  |
| ■ Basic Chemicals                  | \$38 million  |
| Communications Equipment           | \$32 million  |