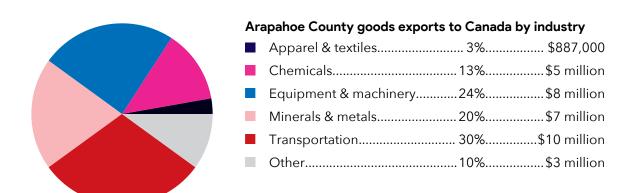

### Top Arapahoe County goods exports to Canada

| Aerospace Products & Parts            | \$8 million   |
|---------------------------------------|---------------|
| ■ Metalworking Machinery              | \$3 million   |
| ■ Soaps, Cleaning Agents & Toiletries | \$2 million   |
| Basic Chemicals                       | \$2 million   |
| Motor Vehicle Bodies & Trailers       | . \$1 million |